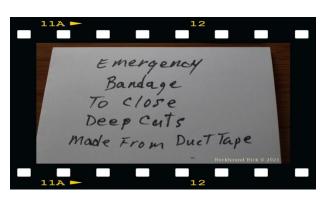

## Be Careful is the first thought when out in the wilderness! But most of all BE PREPARED. A Doctor may be FAR away.

**Emergency Sutcher Bandage For Deep Cuts with Duct Tape** 