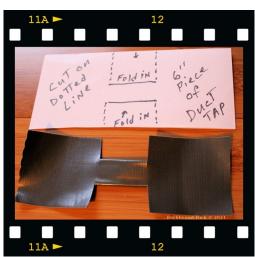

## Be Careful is the first thought when out in the wilderness! But most of all BE PREPARED. A Doctor may be FAR away.

**Emergency Sutcher Bandage For Deep Cuts with Duct Tape** 